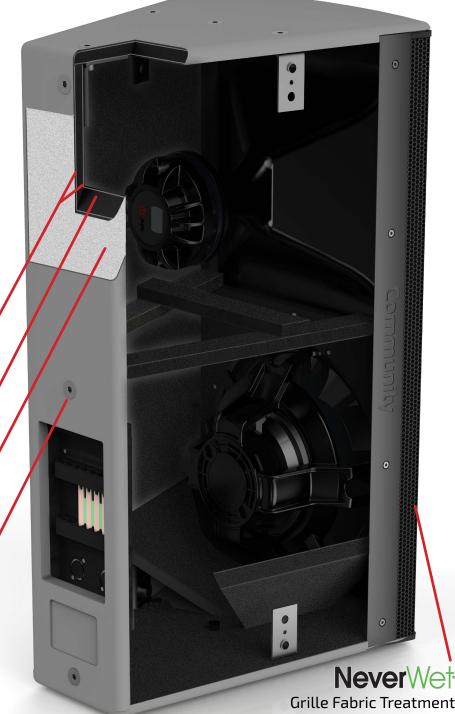

#### Fiberglass-Reinforced Cross-Linked Composite

- Non-Absorbent
- High Specific Strength
- Thermal Stability
- Guaranteed Not to Rot

- Extremely Durable
- · High Impact Resistance
- Will Not Change Shape or Size
- Excellent Structural Stability

Structural Cross-Linked Polymer Substrate

Durable High-Build Primer Coat

**UV-Resistant Color Top Coat** 

**LEADER IN OUTDOOR LOUDSPEAKER INNOVATION** 