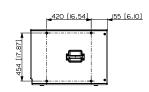

## TECHNICAL SPECIFICATIONS

| Frequency Response (-10dB) | 25 Hz ÷ 200 Hz                               |
|----------------------------|----------------------------------------------|
| Max SPL @ 1m               | 143 dB                                       |
| Amplification              | Full Range                                   |
| Nominal Impedance          | 4 ohm                                        |
| Power Handling             | 3000 W                                       |
| Peak Power Handling        | 12000 W PEAK                                 |
| Recommended Amplifiers     | XPS 16K, XPS 16KD                            |
| Woofer                     | 2 x 19" neo, 4.0" v.c                        |
| Input connectors           | Amphenol eco/mat IP 67                       |
| Output connectors          | Amphenol eco/mat IP 67                       |
| Safety agency              | CE compliant                                 |
| Cabinet/Case Material      | Plywood                                      |
| Handles                    | 2 side                                       |
| Pole mount/Cap             | M20 thread                                   |
| Grille                     | Steel grille with water-repellent protection |
| Height                     | 534 mm / 21.02 inches                        |
| Width                      | 1300 mm / 51.18 inches                       |
| Depth                      | 730 mm / 28.74 inches                        |
| Weight                     | 85 kg / 187.39 lbs                           |