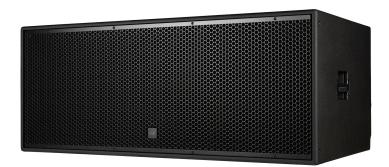

## TECHNICAL SPECIFICATIONS

| Frequency Response (-10dB) | 25 Hz ÷ 200 Hz                               |
|----------------------------|----------------------------------------------|
| Max SPL @ 1m               | 143 dB                                       |
| Amplification              | Full Range                                   |
| Nominal Impedance          | 4 ohm                                        |
| Power Handling             | 3000 W                                       |
| Peak Power Handling        | 12000 W PEAK                                 |
| Recommended Amplifiers     | XPS 16K, XPS 16KD                            |
| Woofer                     | 2 x 19" neo, 4.0" v.c                        |
| Input connectors           | Amphenol eco/mat IP 67                       |
| Output connectors          | Amphenol eco/mat IP 67                       |
| Safety agency              | CE compliant                                 |
| Cabinet/Case Material      | Plywood                                      |
| Handles                    | 2 side                                       |
| Pole mount/Cap             | M20 thread                                   |
| Grille                     | Steel grille with water-repellent protection |
| Height                     | 534 mm / 21.02 inches                        |
| Width                      | 1300 mm / 51.18 inches                       |
| Depth                      | 730 mm / 28.74 inches                        |
| Weight                     | 85 kg / 187.39 lbs                           |