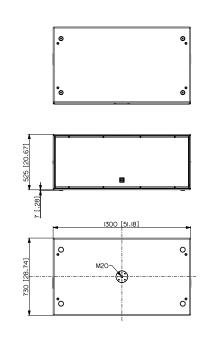

## TECHNICAL SPECIFICATIONS

| Frequency Response (-10dB) | 25 Hz ÷ 200 Hz                               |
|----------------------------|----------------------------------------------|
| Max SPL @ 1m               | 143 dB                                       |
| Amplification              | Full Range                                   |
| Nominal Impedance          | 4 ohm                                        |
| Power Handling             | 3000 W                                       |
| Peak Power Handling        | 12000 W PEAK                                 |
| Recommended Amplifiers     | XPS 16K, XPS 16KD                            |
| Woofer                     | 2 x 19" neo, 4.0" v.c                        |
| Input connectors           | Amphenol eco/mat IP 67                       |
| Output connectors          | Amphenol eco/mat IP 67                       |
| Safety agency              | CE compliant                                 |
| Cabinet/Case Material      | Plywood                                      |
| Handles                    | 2 side                                       |
| Pole mount/Cap             | M20 thread                                   |
| Grille                     | Steel grille with water-repellent protection |
| Height                     | 534 mm / 21.02 inches                        |
| Width                      | 1300 mm / 51.18 inches                       |
| Depth                      | 730 mm / 28.74 inches                        |
| Weight                     | 85 kg / 187.39 lbs                           |